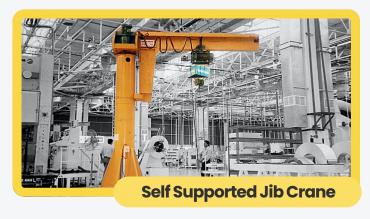

#### **JIB CRANE**

#### **Standard Features**

- Self supported & Wall mounted type available
- Up to 270 degree swiveling available
- RSJ & Welded box type arm as per design consideration
- All components are indigenous

#### **Additional Features**

- Bearings with heavy load carrying capacity
- Very free swiveling movement
- Jacks provided for alignment

## Optionals

- 360 degree swiveling
- Motorized swiveling
- Micro speed through VFDs
- ◆ Radio remote control