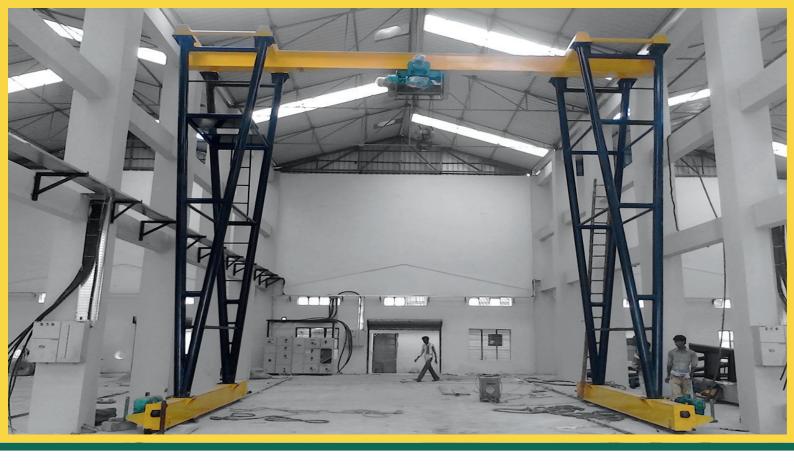

### **GANTRY CRANE**

### **Standard Features**

- Single girder & double girder type available
- Designed According to latest Indian Standards
- Rugged & Reliable design
- Welded Plate Box Construction

#### **Additional Features**

- Single or double side over hang
- Hook travels full length of the span
- Plate welded box type leg available

- Double flanged hardened wheels
- Twin drive for LT motion
- C Track festoon cabling system
- Soft starter for LT motion