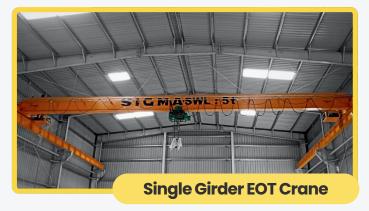

#### SINGLE GIRDER EOT CRANE

#### Standard Features 💢

- Designed According to latest Indian Standards
- Value for money
- Rugged & Reliable design
- Welded Plate Box Construction
- All components are indigenous
- Capacities from 1 ton to 30 tons

## Optionals

- Micro speed through VFDs
- Radio remote control
- Drag Chain for CT
- Load cell

#### **Additional Features**

- Double flanged hardened wheels
- L bearing housing for wheels
- Twin drive for LT motion
- C Track festoon cabling system

Soft starter for LT motion