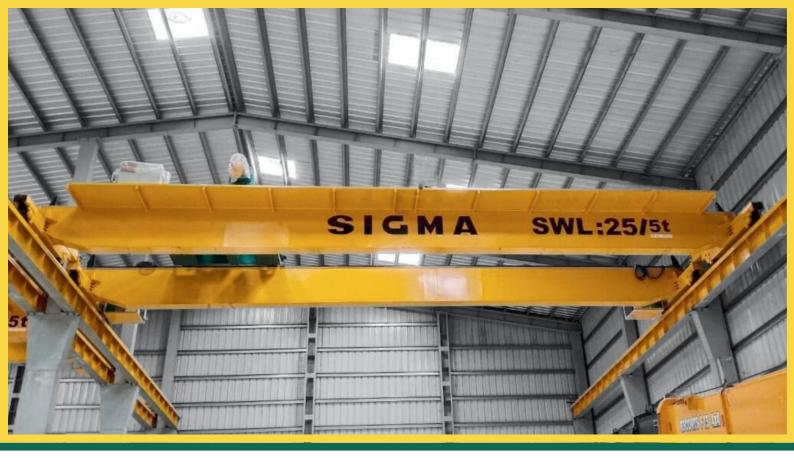

### **DOUBLE GIRDER EOT CRANE**

#### **Standard Features**

- Designed According to latest Indian Standards
- Rugged & Reliable design
- Welded Plate Box Construction
- Can bear high lateral load
- Capacities from 3 ton to 100 ton

## **Optionals**

- Micro speed through VFDs
- ◆ Radio remote control
- Drag Chain for CT
- ◆ Load cell

#### **Additional Features**

- Crab can be winch type or hoist mounted type
- Double flanged hardened wheels
- ◆ L bearing housing for wheels
- ◆ Twin drive for LT motion

- Mandatory maintenance platform
- ◆ C Track festoon cabling system
- Soft starter for LT motion