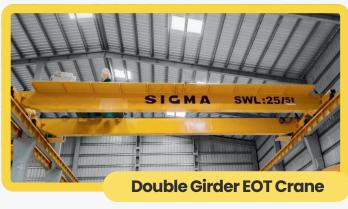

### **DOUBLE GIRDER EOT CRANE**

#### **Standard Features**

- Designed According to latest Indian Standards
- Rugged & Reliable design
- Welded Plate Box Construction
- Can bear high lateral load
- Capacities from 3 ton to 100 ton

## **Optionals**

- Micro speed through VFDs
- ◆ Radio remote control
- Drag Chain for CT
- ◆ Load cell

#### **Additional Features**

- Crab can be winch type or hoist mounted type
- Double flanged hardened wheels
- ◆ L bearing housing for wheels
- ◆ Twin drive for LT motion

- Mandatory maintenance platform
- ◆ C Track festoon cabling system
- Soft starter for LT motion