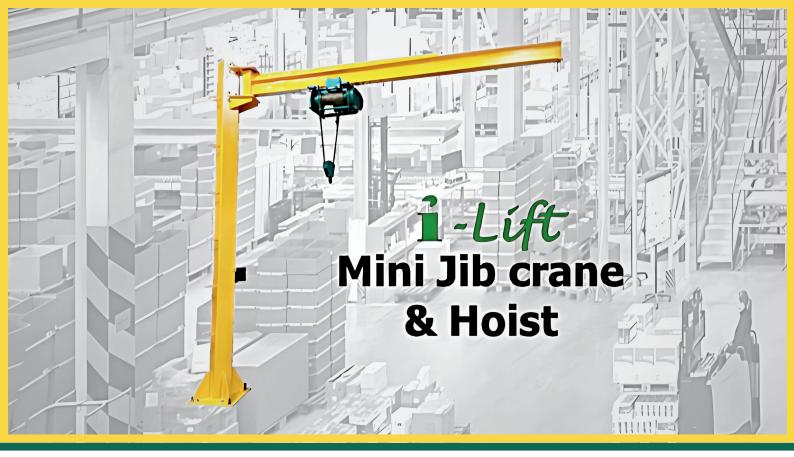

## i-LIFT

#### **Standard Features**

- Self supported
- Motorized up and down movement
- Up to 270-degree swivelling available

- All components are indigenous
- 3 meters height of lift
- 3 meters arm radius

## Optionals

- Motorized CT movement can be provided
- Micro speed through VFDs
- Radio remote control