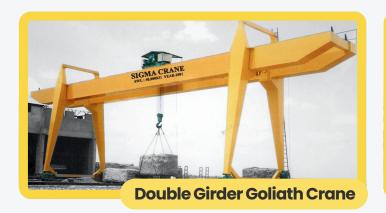

### **DOUBLE GIRDER EOT CRANE**

#### **Standard Features**

- Designed According to latest Indian Standards
- Rugged & Reliable design
- Welded Plate Box Construction
- Can bear high lateral load
- Capacities from 3 ton to 100 ton

#### **Additional Features**

- Crab can be winch type or hoist mounted type
- Double flanged hardened wheels
- ◆ L bearing housing for wheels
- ◆ Twin drive for LT motion

- Mandatory maintenance platform
- ◆ C Track festoon cabling system
- Soft starter for LT motion