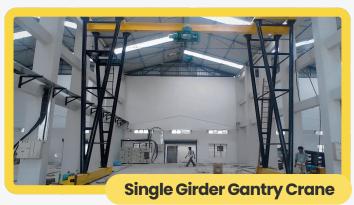

### **GANTRY CRANE**

### **Standard Features**

- Single girder & double girder type available
- Designed According to latest Indian Standards
- Rugged & Reliable design
- Welded Plate Box Construction

## Optionals

- Micro speed through VFDs
- Radio remote control
- Drag Chain for CT
- Load cell

#### **Additional Features**

- Single or double side over hang
- Hook travels full length of the span
- Plate welded box type leg available

- Double flanged hardened wheels
- Twin drive for LT motion
- C Track festoon cabling system
- Soft starter for LT motion