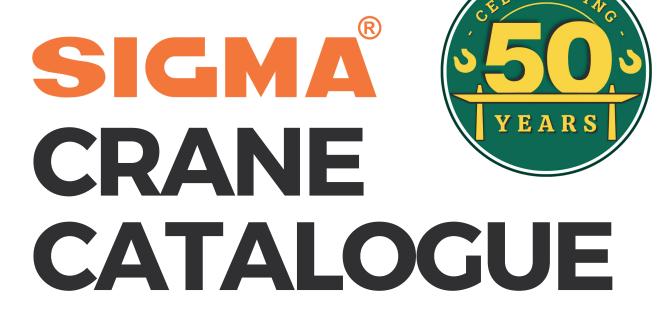

### **GANTRY CRANE**

### **Standard Features**

- Single girder & double girder type available
- Designed According to latest Indian Standards
- Rugged & Reliable design
- Welded Plate Box Construction

#### **Additional Features**

- Single or double side over hang
- Hook travels full length of the span
- Plate welded box type leg available

- Double flanged hardened wheels
- Twin drive for LT motion
- C Track festoon cabling system
- Soft starter for LT motion