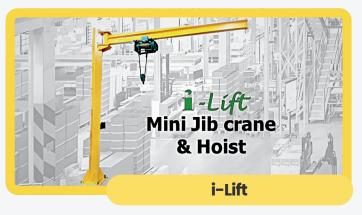

## i-LIFT

#### **Standard Features**

- Self supported
- Motorized up and down movement
- Up to 270-degree swivelling available

- All components are indigenous
- 3 meters height of lift
- 3 meters arm radius

## Optionals

- Motorized CT movement can be provided
- Micro speed through VFDs
- Radio remote control