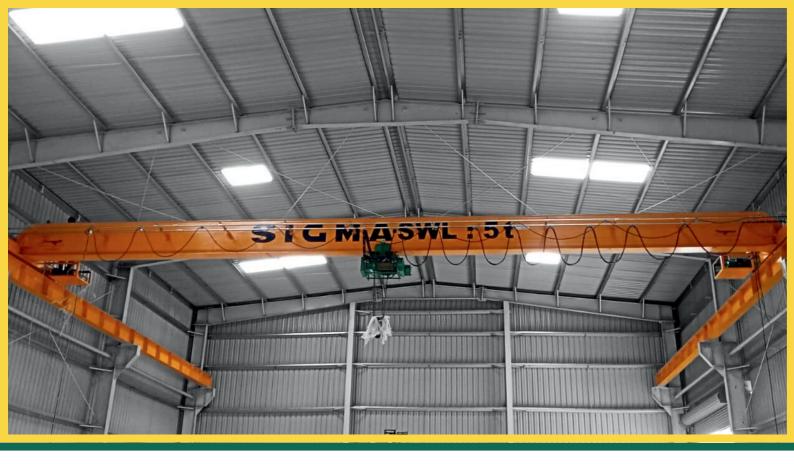

#### SINGLE GIRDER EOT CRANE

#### Standard Features 💢

- Designed According to latest Indian Standards
- Value for money
- Rugged & Reliable design
- Welded Plate Box Construction
- All components are indigenous
- Capacities from 1 ton to 30 tons

## Optionals

- Micro speed through VFDs
- Radio remote control
- Drag Chain for CT
- Load cell

#### **Additional Features**

- Double flanged hardened wheels
- L bearing housing for wheels
- Twin drive for LT motion
- C Track festoon cabling system

Soft starter for LT motion