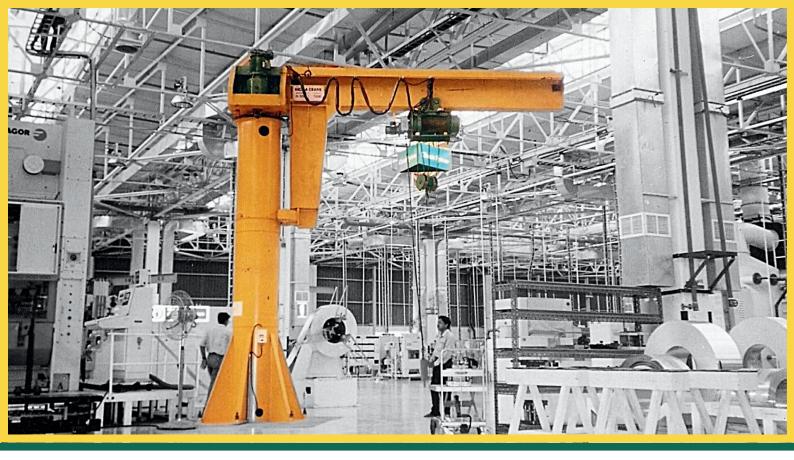

#### **JIB CRANE**

#### **Standard Features**

- Self supported & Wall mounted type available
- Up to 270 degree swiveling available
- RSJ & Welded box type arm as per design consideration
- All components are indigenous

#### **Additional Features**

- Bearings with heavy load carrying capacity
- Very free swiveling movement
- Jacks provided for alignment

## Optionals

- 360 degree swiveling
- Motorized swiveling
- Micro speed through VFDs
- ◆ Radio remote control