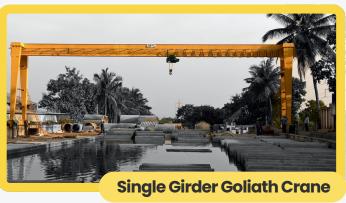

#### SINGLE GIRDER EOT CRANE

#### Standard Features 💢

- Designed According to latest Indian Standards
- Value for money
- Rugged & Reliable design
- Welded Plate Box Construction
- All components are indigenous
- Capacities from 1 ton to 30 tons

#### **Additional Features**

- Double flanged hardened wheels
- L bearing housing for wheels
- Twin drive for LT motion
- C Track festoon cabling system

Soft starter for LT motion