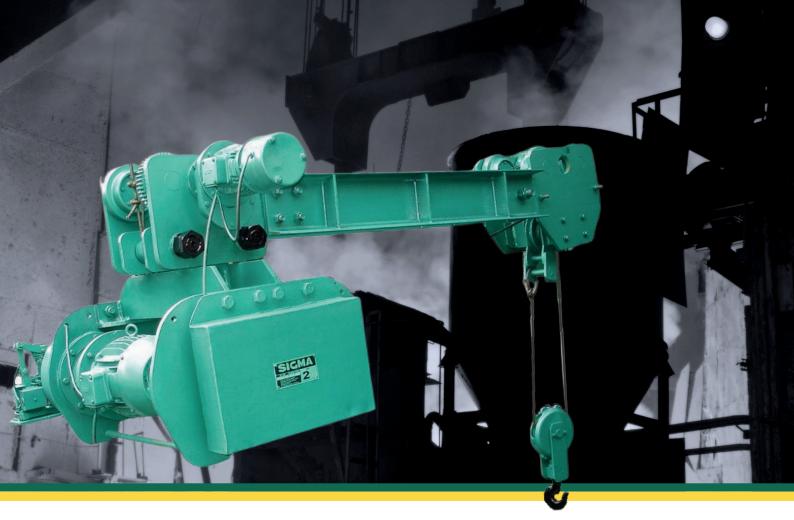

#### STANDARD ELECTRIC WIRE ROPE HOIST

#### Hoist Capabilities 👺

Capacity: 250 Kg to 32 Ton

Height of lift: 4 mts to 25 mts

Speed: 3 mpm upto 10 Ton\*

#### Special Features 🛞

- Rugged design
- Independent Sub-assemblies
- Easy maintenance

#### Optional Features 🗸

- Creep Speed through VFD
- Radio remote control
- Very High height of lift

Customised according to customer's requirement