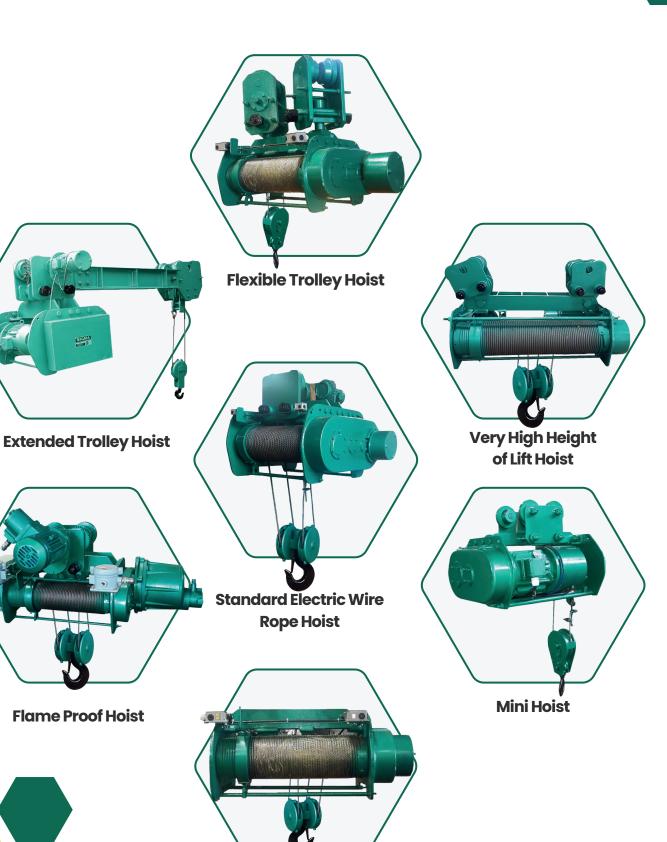

## RANGE OF HOISTS •

Flame Proof Hoist

#### STANDARD ELECTRIC WIRE ROPE HOIST

#### **EXTENDED TROLLEY HOIST**

# FLEXIBLE TROLLEY HOIST (FOR CURVED / RADIAL TRACK)

#### HOIST WITH VERY HIGH HEIGHT OF LIFT

#### **FLAME PROOF HOIST**

### MINI HOIST (I LIFT MODEL)