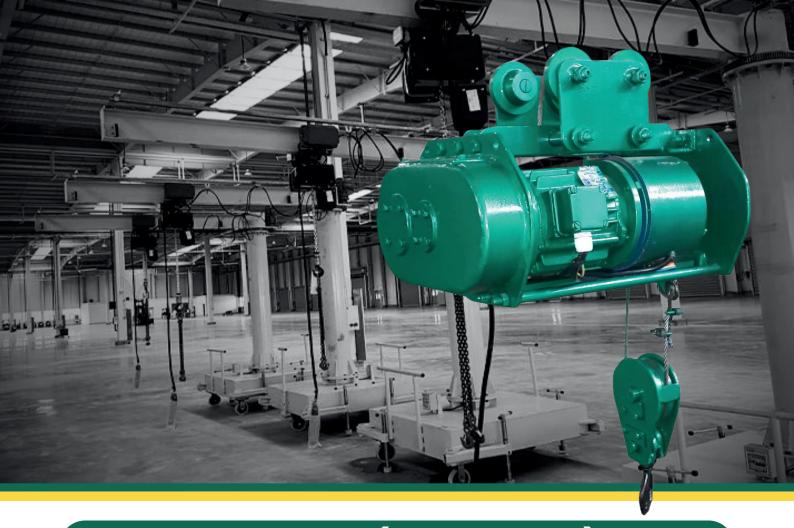

#### STANDARD ELECTRIC WIRE ROPE HOIST

#### Hoist Capabilities 👺

Capacity: 250 Kg to 32 Ton

Height of lift: 4 mts to 25 mts

Speed: 3 mpm upto 10 Ton\*

#### Special Features 🛞

- Rugged design
- Independent Sub-assemblies
- Easy maintenance

#### Optional Features 🗸

- Creep Speed through VFD
- Radio remote control
- Very High height of lift

Customised according to customer's requirement