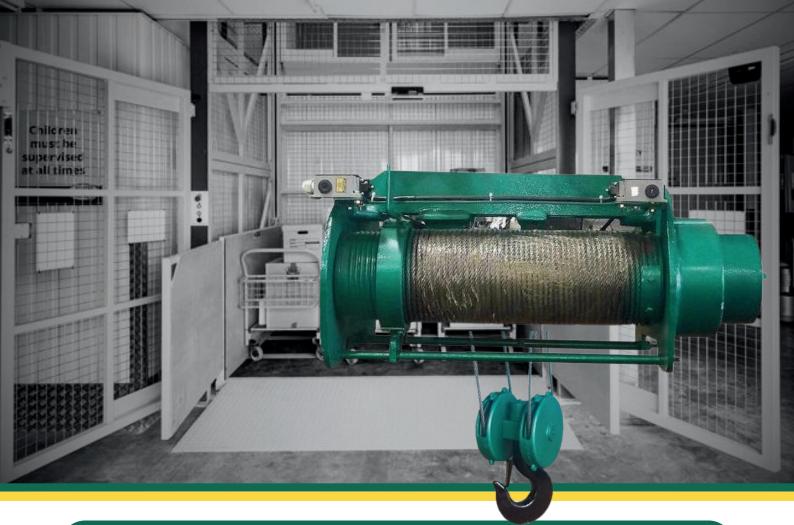

#### STANDARD ELECTRIC WIRE ROPE HOIST

#### Hoist Capabilities 👺

Capacity: 250 Kg to 32 Ton

Height of lift: 4 mts to 25 mts

Speed: 3 mpm upto 10 Ton\*

#### Special Features 🛞

- Rugged design
- Independent Sub-assemblies
- Easy maintenance