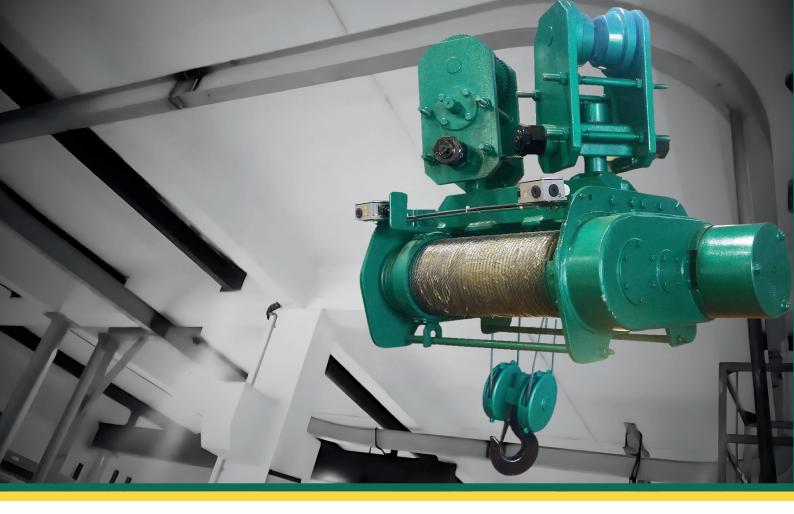

#### STANDARD ELECTRIC WIRE ROPE HOIST

#### Hoist Capabilities 👺

Capacity: 250 Kg to 32 Ton

Height of lift: 4 mts to 25 mts

Speed: 3 mpm upto 10 Ton\*

#### Special Features 🛞

- Rugged design
- Independent Sub-assemblies
- Easy maintenance

#### Optional Features 🗸

- Creep Speed through VFD
- Radio remote control
- Very High height of lift

Customised according to customer's requirement