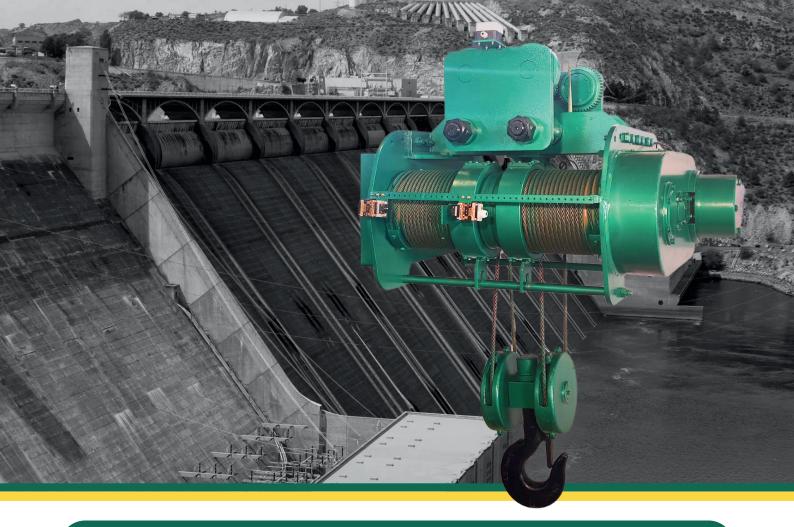

#### HOIST WITH VERY HIGH HEIGHT OF LIFT

#### Hoist Capabilities 🎬

Capacity: 0.5 Ton to 15 Ton

Height of lift: Up to 100 mts

Speed: Upto 6 mpm

#### Optional Features 🗸

- Creep Speed through VFD
- Radio remote control

- Thermal Power Plants
- Lifting of Dam gates
- Mines

- Cement Industry
- Any other Engineering Industry