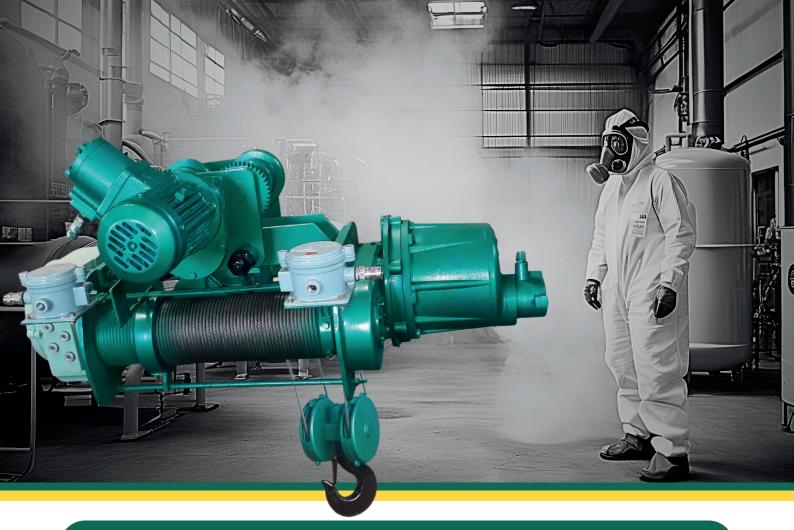

#### **FLAME PROOF HOIST**

#### Hoist Capabilities 🎬

Capacity: 0.5 Ton to 10 Ton

Height of lift: Up to 12 mts

Speed: Upto 6 mpm

#### **Standard Features**

- Motor, Brake, Limit switches & control panel are Flame proof
- Suitable for Group II a & II b environments

- Chemical Industry
- Pharmaceutical Industry
- Paint Industry

- Mining Applications
- **Explosives Manufacturing** Industry