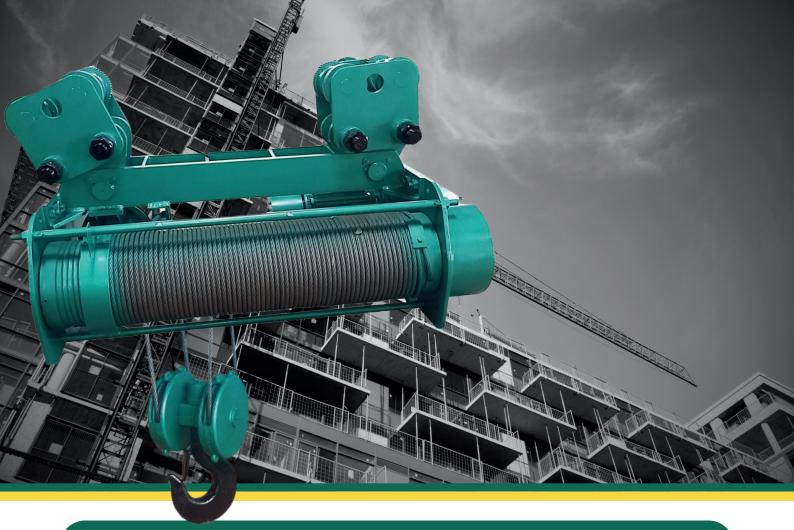

#### **EXTENDED TROLLEY HOIST**

#### Hoist Capabilities 🎬

Capacity: 0.5 Ton to 5 Ton

Height of lift: 4 mts to 9 mts

Speed: Upto 9 mpm

#### Optional Features 🗸

- Creep Speed through VFD
- Radio remote control
- Customised according to customer's requirement

- Specially designed for Furnace feeding
- Oil quenching application