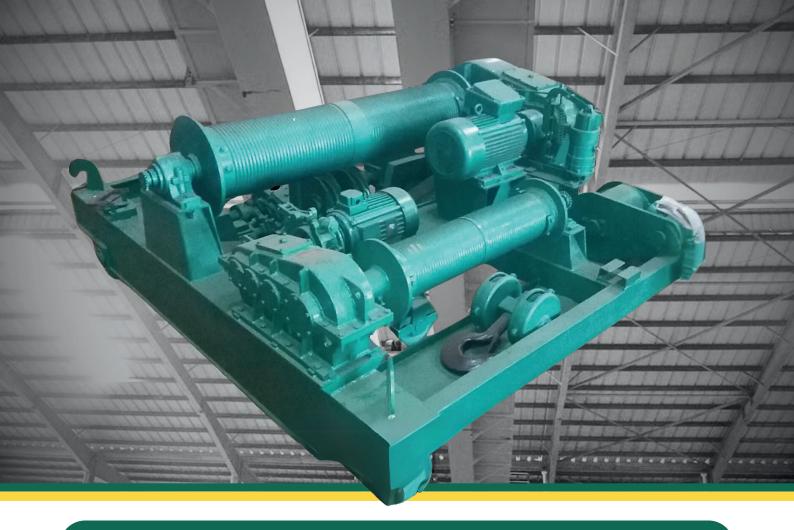

#### **CRAB**

#### Hoist Capabilities 👺

Capacity: Upto 50Ton

Height of lift: Up to 20 mts

Speed: Upto 6 mpm

#### Application 🔐

- Double Girder Cranes
- Heavy duty operations
- Turning and tilting applications

#### Optional Features 🗸

- Creep Speed through VFD
- Radio remote control
- **Auxiliary Hoist**
- Additional brake
- Underslung crab for low headroom
- Winch type and Hoist type available