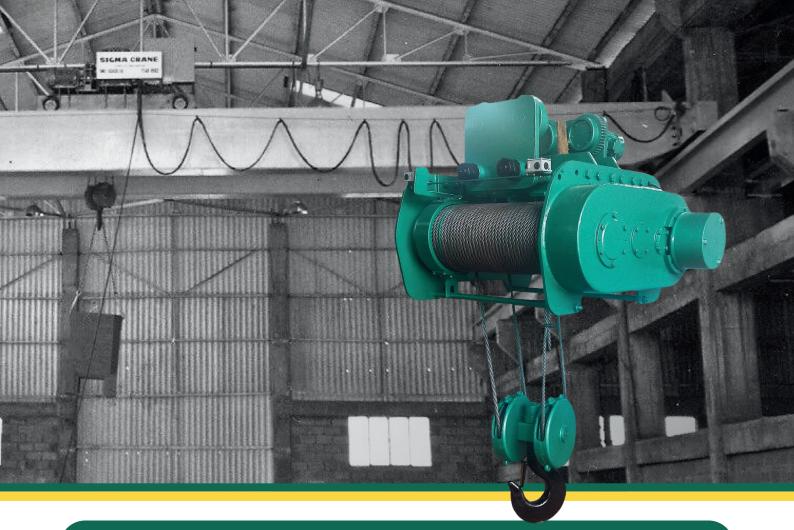

#### STANDARD ELECTRIC WIRE ROPE HOIST

#### Hoist Capabilities 👺

Capacity: 250 Kg to 32 Ton

Height of lift: 4 mts to 25 mts

Speed: 3 mpm upto 10 Ton\*

#### Special Features 🛞

- Rugged design
- Independent Sub-assemblies
- Easy maintenance

#### Optional Features 🗸

- Creep Speed through VFD
- Radio remote control
- Very High height of lift

Customised according to customer's requirement